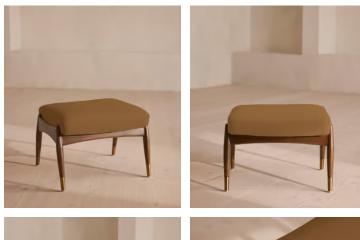

# Theodore Footstool, Linen, Ochre

€770 Regular price €655 Member price

Taking cues from vintage designs at Soho House 40 Greek Street, the Theodore footstool is the perfect partner to our Theodore armchair for a cosy seating set-up. The tapered wood frame features a featherwrapped foam cushion for optimum comfort when putting your feet up, upholstered in natural linen.

### Dimensions

Dimensions: H45 x W55 x D44cm / H16 x W22 x D17" Weight: 9kg / 19.8lbs Packaged dimensions: H45 x W62 x D51cm / H17.7 x W24.4 x D20.1" Packaged weight: 9kg / 19.8lbs

### Details

Assembly required: No Composition: 100% Linen Feet: Birch with brass detailing Filling: Foam, fibre Frame: Birch with brass detailing Removable cushions: No Removable legs: No Seat depth: 41cm Seat height: 40cm Seat width: 51cm Care instructions: Professional upholstery cleaner only