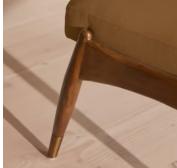

# Theodore Footstool, Linen, Ochre

€770 Regular price €655 Member price

Taking cues from vintage designs at Soho House 40 Greek Street, the Theodore footstool is the perfect partner to our Theodore armchair for a cosy seating set-up. The tapered wood frame features a featherwrapped foam cushion for optimum comfort when putting your feet up, upholstered in natural linen.

### Details

Assembly required: No Composition: 100% Linen Feet: Birch with brass detailing Filling: Foam, fibre Frame: Birch with brass detailing Removable cushions: No Removable legs: No Seat depth: 41cm Seat height: 40cm Seat width: 51cm Care instructions: Professional upholstery cleaner only