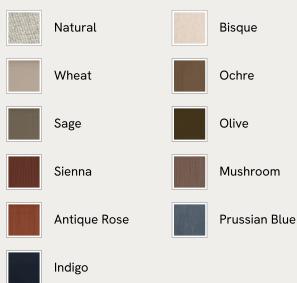

## SOHO HOME







#### Available in 11 linens





# Theodore Footstool, Linen, Ochre

€770 Regular price €655 Member price

Taking cues from vintage designs at Soho House 40 Greek Street, the Theodore footstool is the perfect partner to our Theodore armchair for a cosy seating set-up. The tapered wood frame features a featherwrapped foam cushion for optimum comfort when putting your feet up, upholstered in natural linen.

### Dimensions

Dimensions: H45 x W55 x D44cm / H16 x W22 x D17" Weight: 9kg / 19.8lbs Packaged dimensions: H45 x W62 x D51cm / H17.7 x W24.4 x D20.1" Packaged weight: 9kg / 19.8lbs

### Details

Assembly required: No Composition: 100% Linen Feet: Birch with brass detailing Filling: Foam, fibre Frame: Birch with brass detailing Removable cushions: No Removable legs: No Seat depth: 41cm Seat height: 40cm Seat width: 5