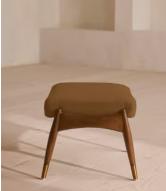

# Theodore Footstool, Linen, Ochre

€770 Regular price €655 Member price

Taking cues from vintage designs at Soho House 40 Greek Street, the Theodore footstool is the perfect partner to our Theodore armchair for a cosy seating set-up. The tapered wood frame features a featherwrapped foam cushion for optimum comfort when putting your feet up, upholstered in natural linen.

### Dimensions

Dimensions: H45 x W55 x D44cm / H16 x W22 x D17" Weight: 9kg / 19.8lbs Packaged dimensions: H45 x W62 x D51cm / H17.7 x W24.4 x D20.1" Packaged weight: 9kg / 19.8lbs