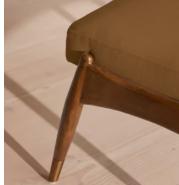

### Details

Assembly required: No Composition: 100% Linen Feet: Birch with brass detailing Filling: Foam, fibre Frame: Birch with brass detailing Removable cushions: No Removable legs: No Seat depth: 41cm Seat height: 40cm Seat width: 51cm Care instructions: Professional upholstery cleaner only