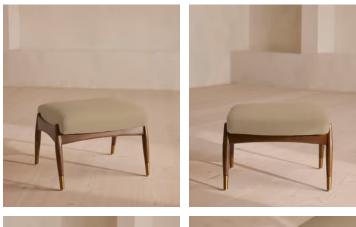

# Theodore Footstool, Linen, Wheat

€770 Regular price €655 Member price

Taking cues from vintage designs at Soho House 40 Greek Street, the Theodore footstool is the perfect partner to our Theodore armchair for a cosy seating set-up. The tapered wood frame features a featherwrapped foam cushion for optimum comfort when putting your feet up, upholstered in natural linen.