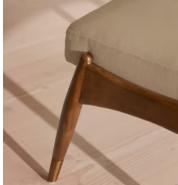

### Details

Assembly required: No Composition: 100% Linen Feet: Birch with brass detailing Filling: Foam, fibre Frame: Birch with brass detailing Removable cushions: No Removable legs: No Seat depth: 41cm Seat height: 40cm Seat width: 51cm Care instructions: Professional upholstery cleaner only