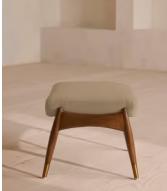

# Theodore Footstool, Linen, Wheat

€770 Regular price €655 Member price

Taking cues from vintage designs at Soho House 40 Greek Street, the Theodore footstool is the perfect partner to our Theodore armchair for a cosy seating set-up. The tapered wood frame features a featherwrapped foam cushion for optimum comfort when putting your feet up, upholstered in natural linen.