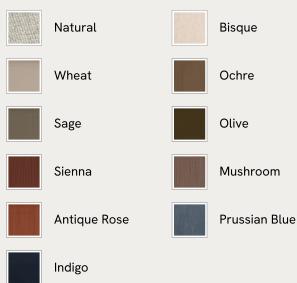

## SOHO HOME







### Available in 11 linens



# Theodore Footstool, Linen, Wheat

€770 Regular price €655 Member price

Taking cues from vintage designs at Soho House 40 Greek Street, the Theodore footstool is the perfect partner to our Theodore armchair for a cosy seating set-up. The tapered wood frame features a featherwrapped foam cushion for optimum comfort when putting your feet up, upholstered in natural linen.

### Dimensions

Dimensions: H45 x W55 x D44cm / H16 x W22 x D17" Weight: 9kg / 19.8lbs Packaged dimensions: H45 x W62 x D51cm / H17.7 x W24.4 x D20.1" Packaged weight: 9kg / 19.8lbs

### Details

Assembly required: No Composition: 100% Linen Feet: Birch with brass detailing Filling: Foam, fibre Frame: Birch with brass detailing Removable cushions: No Removable legs: No Seat depth: 41cm Seat height: 40cm Seat width: 51c