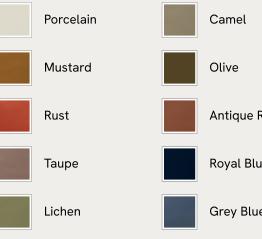

## SOHO HOME







### Available in 10 velvets





#### Grey Blue

# Belsa Bench, Velvet, Antique Rose

€1,800 Regular price €1,530 Member price

A padded seat is upholstered in rich velvet in a range of made-to-order colours.

Designed to complement the Belsa bed and taking style cues from the bedrooms of White City House, our Belsa bench has a solid oak frame softened by rich velvet upholstery on its padded, cushioned seat.

## **Dimensions**

Dimensions: H45 x W163 x D43cm / H18 x W64 x D17" Weight: 8kg / 17.6lbs Packaged dimensions: H58 x W178 x D58cm / H22.8 x W70.1 x D22.8" Packaged weight: 20kg / 44.1lbs

## Details

Assembly required: No Composition: 85% Cotton, 15% Polyester (100% Cotton Pile) Feet: Oak Filling: Foam Frame: Oak and engineered hardwood Removable cushions: No Removable legs: No Seat depth: 43cm Seat height: 45cm