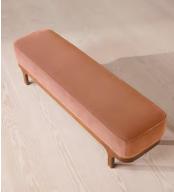

# Belsa Bench, Velvet, Antique Rose

€1,800 Regular price €1,530 Member price

A padded seat is upholstered in rich velvet in a range of made-to-order colours.

Designed to complement the Belsa bed and taking style cues from the bedrooms of White City House, our Belsa bench has a solid oak frame softened by rich velvet upholstery on its padded, cushioned seat.