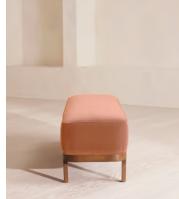

# Belsa Bench, Velvet, Antique Rose

€1,800 Regular price €1,530 Member price

A padded seat is upholstered in rich velvet in a range of made-to-order colours.

Designed to complement the Belsa bed and taking style cues from the bedrooms of White City House, our Belsa bench has a solid oak frame softened by rich velvet upholstery on its padded, cushioned seat.