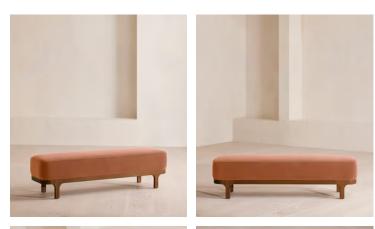

# Belsa Bench, Velvet, Antique Rose

€1,800 Regular price €1,530 Member price

A padded seat is upholstered in rich velvet in a range of made-to-order colours.

Designed to complement the Belsa bed and taking style cues from the bedrooms of White City House, our Belsa bench has a solid oak frame softened by rich velvet upholstery on its padded, cushioned seat.