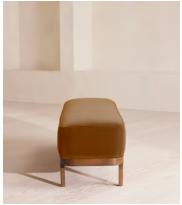

# Belsa Bench, Velvet, Mustard

€1,850 Regular price €1,573 Member price

An extension of our Belsa bed range, this bench is ideal either in the hallway or at the end of the bed as an additional place to rest. A feather-wrapped cushion seat provides extra comfort, while rich velvet upholstery and a solid oak frame ties in with the scheme.

### **Details**

Assembly required: No

Composition: 85% Cotton, 15% Polyester (100% Cotton Pile)

Feet: Oak
Filling: Foam

Frame: Oak and engineered hardwood

Removable cushions: No Removable legs: No Seat depth: 43cm Seat height: 45cm