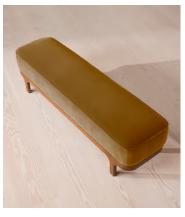

# Belsa Bench, Velvet, Mustard

€1,850 Regular price €1,573 Member price

An extension of our Belsa bed range, this bench is ideal either in the hallway or at the end of the bed as an additional place to rest. A feather-wrapped cushion seat provides extra comfort, while rich velvet upholstery and a solid oak frame ties in with the scheme.

## **Dimensions**

Dimensions: H45 x W163 x D43cm / H18 x W64 x D17"

Weight: 8kg / 17.6lbs

Packaged dimensions:  $H58 \times W178 \times D58cm / H22.8 \times W70.1 \times D22.8$ "

Packaged weight: 20kg / 44.1lbs