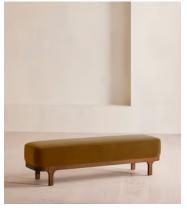

# Belsa Bench, Velvet, Mustard

€1,850 Regular price €1,573 Member price

An extension of our Belsa bed range, this bench is ideal either in the hallway or at the end of the bed as an additional place to rest. A feather-wrapped cushion seat provides extra comfort, while rich velvet upholstery and a solid oak frame ties in with the scheme.