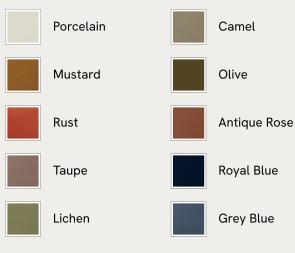

## SOHO HOME







### Available in 10 velvets



# Belsa Bench, Velvet, Camel

| €1,800 | Regular price |
|--------|---------------|
| €1,530 | Member price  |

An extension of our Belsa bed range, this bench is ideal either in the hallway or at the end of the bed as an additional place to rest. A feather-wrapped cushion seat provides extra comfort, while rich velvet upholstery and a solid oak frame ties in with the scheme.

### Dimensions

Dimensions: H45 x W163 x D43cm / H18 x W64 x D17" Weight: 8kg / 17.6lbs Packaged dimensions: H58 x W178 x D58cm / H22.8 x W70.1 x D22.8" Packaged weight: 20kg / 44.1lbs

### Details

Assembly required: No Composition: 85% Cotton, 15% Polyester (100% Cotton Pile) Feet: Oak Filling: Foam Frame: Oak and engineered hardwood Removable cushions: No Removable legs: No Seat depth: 43cm Seat height: 45cm Sea