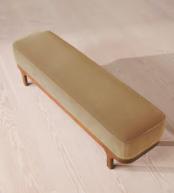

# Belsa Bench, Velvet, Camel

| €1,800 | Regular price |
|--------|---------------|
| €1,530 | Member price  |

An extension of our Belsa bed range, this bench is ideal either in the hallway or at the end of the bed as an additional place to rest. A feather-wrapped cushion seat provides extra comfort, while rich velvet upholstery and a solid oak frame ties in with the scheme.

### Dimensions

Dimensions: H45 x W163 x D43cm / H18 x W64 x D17" Weight: 8kg / 17.6lbs Packaged dimensions: H58 x W178 x D58cm / H22.8 x W70.1 x D22.8" Packaged weight: 20kg / 44.1lbs