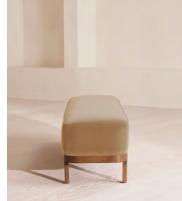

# Belsa Bench, Velvet, Camel

| €1,800 | Regular price |
|--------|---------------|
| €1,530 | Member price  |

An extension of our Belsa bed range, this bench is ideal either in the hallway or at the end of the bed as an additional place to rest. A feather-wrapped cushion seat provides extra comfort, while rich velvet upholstery and a solid oak frame ties in with the scheme.

### Dimensions

Dimensions: H45 x W163 x D43cm / H18 x W64 x D17" Weight: 8kg / 17.6lbs Packaged dimensions: H58 x W178 x D58cm / H22.8 x W70.1 x D22.8" Packaged weight: 20kg / 44.1lbs