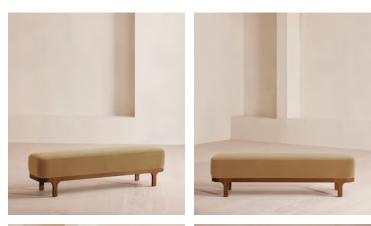

# Belsa Bench, Velvet, Camel

| €1,800 | Regular price |
|--------|---------------|
| €1,530 | Member price  |

An extension of our Belsa bed range, this bench is ideal either in the hallway or at the end of the bed as an additional place to rest. A feather-wrapped cushion seat provides extra comfort, while rich velvet upholstery and a solid oak frame ties in with the scheme.

### Dimensions

Dimensions: H45 x W163 x D43cm / H18 x W64 x D17" Weight: 8kg / 17.6lbs Packaged dimensions: H58 x W178 x D58cm / H22.8 x W70.1 x D22.8" Packaged weight: 20kg / 44.1lbs