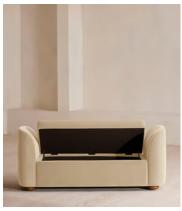

# Athena Bench, Velvet, Porcelain

€1,700 Regular price €1,445 Member price

Ideal for placing at the end of the bed as additional storage or seating, our Athena bench has curved, tapered arms with space under the seat to keep your possessions. Upholstered in rich velvet, this piece echoes the 1960s-style interiors of White City House.