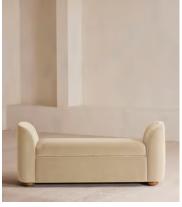

# Athena Bench, Velvet, Porcelain

€1,700 Regular price €1,445 Member price

Ideal for placing at the end of the bed as additional storage or seating, our Athena bench has curved, tapered arms with space under the seat to keep your possessions. Upholstered in rich velvet, this piece echoes the 1960s-style interiors of White City House.