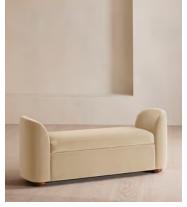

# Athena Bench, Velvet, Porcelain

€1,700 Regular price €1,445 Member price

Ideal for placing at the end of the bed as additional storage or seating, our Athena bench has curved, tapered arms with space under the seat to keep your possessions. Upholstered in rich velvet, this piece echoes the 1960s-style interiors of White City House.