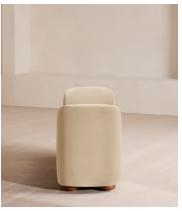

# Athena Bench, Velvet, Porcelain

€1,700 Regular price €1,445 Member price

Ideal for placing at the end of the bed as additional storage or seating, our Athena bench has curved, tapered arms with space under the seat to keep your possessions. Upholstered in rich velvet, this piece echoes the 1960s-style interiors of White City House.