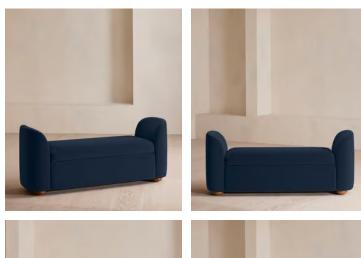

## Athena Bench, Velvet, Royal Blue

€1,700 Regular price €1,445 Member price

Ideal for placing at the end of the bed as additional storage or seating, our Athena bench has curved, tapered arms with space under the seat to keep your possessions. Upholstered in rich velvet, this piece echoes the 1960s-style interiors of White City House.

## **Dimensions**

Dimensions: H67 x W161 x D50cm / H27 x W64 x D20" Weight: 120kg / 264.6lbs Packaged dimensions: H80 x W226 x D102cm / H31.5 x W89 x D40.2" Packaged weight: 120kg / 264.6lbs

### Details

Assembly required: No Composition: 85% Cotton, 15% Polyester (100% Cotton Pile) Feet: Oak Filling: Foam, fibre Frame: Oak and engineered hardwood Removable cushions: Yes Removable legs: No Seat depth: 50cm Seat height: 48cm Seat width: 115cm Care instructions: Professional Upholstery Cleaning only