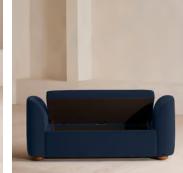

## Athena Bench, Velvet, Royal Blue

€1,700 Regular price €1,445 Member price

Ideal for placing at the end of the bed as additional storage or seating, our Athena bench has curved, tapered arms with space under the seat to keep your possessions. Upholstered in rich velvet, this piece echoes the 1960s-style interiors of White City House.

## **Dimensions**

Dimensions: H67 x W161 x D50cm / H27 x W64 x D20" Weight: 120kg / 264.6lbs Packaged dimensions: H80 x W226 x D102cm / H31.5 x W89 x D40.2" Packaged weight: 120kg / 264.6lbs

### Details

Assembly required: No Composition: 85% Cotton, 15% Polyester (100% Cotton Pile) Feet: Oak Filling: Foam, fibre Frame: Oak and engineered hardwood Removable cushions: Yes Removable legs: No Seat depth: 50cm Seat height: 48cm Seat width: 115cm Care instructions: Professional Upholstery Cleaning only