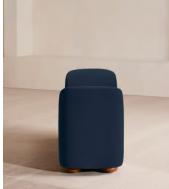

## Athena Bench, Velvet, Royal Blue

€1,700 Regular price €1,445 Member price

Ideal for placing at the end of the bed as additional storage or seating, our Athena bench has curved, tapered arms with space under the seat to keep your possessions. Upholstered in rich velvet, this piece echoes the 1960s-style interiors of White City House.

## **Dimensions**

Dimensions: H67 x W161 x D50cm / H27 x W64 x D20" Weight: 120kg / 264.6lbs Packaged dimensions: H80 x W226 x D102cm / H31.5 x W89 x D40.2" Packaged weight: 120kg / 264.6lbs

### Details

Assembly required: No Composition: 85% Cotton, 15% Polyester (100% Cotton Pile) Feet: Oak Filling: Foam, fibre Frame: Oak and engineered hardwood Removable cushions: Yes Removable legs: No Seat depth: 50cm Seat height: 48cm Seat width: 115cm Care instructions: Professional Upholstery Cleaning only