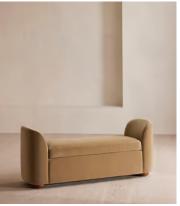

# Athena Bench, Velvet, Camel

€1,700 Regular price €1,445 Member price

Ideal for placing at the end of the bed as additional storage or seating, our Athena bench has curved, tapered arms with space under the seat to keep your possessions. Upholstered in rich velvet, this piece echoes the 1960s-style interiors of White City House.

## **Dimensions**

Dimensions: H67 x W161 x D50cm / H27 x W64 x D20"

**Weight:** 120kg / 264.6lbs

Packaged dimensions: H80 x W226 x D102cm / H31.5 x W89 x D40.2"

Packaged weight: 120kg / 264.6lbs