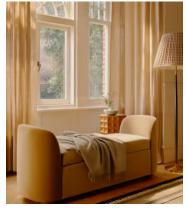

# Athena Bench, Velvet, Camel

€1,700 Regular price €1,445 Member price

Ideal for placing at the end of the bed as additional storage or seating, our Athena bench has curved, tapered arms with space under the seat to keep your possessions. Upholstered in rich velvet, this piece echoes the 1960s-style interiors of White City House.