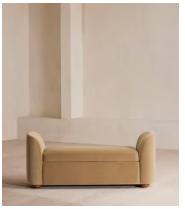

# Athena Bench, Velvet, Camel

€1,700 Regular price €1,445 Member price

Ideal for placing at the end of the bed as additional storage or seating, our Athena bench has curved, tapered arms with space under the seat to keep your possessions. Upholstered in rich velvet, this piece echoes the 1960s-style interiors of White City House.

## **Dimensions**

Dimensions: H67 x W161 x D50cm / H27 x W64 x D20"

**Weight:** 120kg / 264.6lbs

Packaged dimensions: H80 x W226 x D102cm / H31.5 x W89 x D40.2"

Packaged weight: 120kg / 264.6lbs