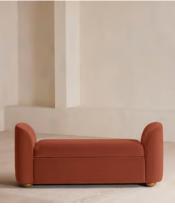

# Athena Bench, Velvet, Rust

€1,700 Regular price €1,445 Member price

Ideal for placing at the end of the bed as additional storage or seating, our Athena bench has curved, tapered arms with space under the seat to keep your possessions. Upholstered in rich velvet, this piece echoes the 1960s-style interiors of White City House.

## **Dimensions**

**Dimensions:** H67 x W161 x D50cm / H27 x W64 x D20"

**Weight:** 120kg / 264.6lbs

Packaged dimensions: H80 x W226 x D102cm / H31.5 x W89 x D40.2"

Packaged weight: 120kg / 264.6lbs

### **Details**

Assembly required: No

Composition: 85% Cotton, 15% Polyester (100% Cotton Pile)

Feet: Oak

Filling: Foam, fibre

Frame: Oak and engineered hardwood

Removable cushions: Yes

Removable legs: No Seat depth: 50cm Seat height: 48cm Seat width: 115cm