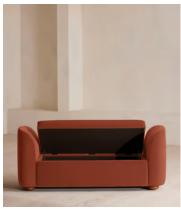

# Athena Bench, Velvet, Rust

€1,700 Regular price €1,445 Member price

Ideal for placing at the end of the bed as additional storage or seating, our Athena bench has curved, tapered arms with space under the seat to keep your possessions. Upholstered in rich velvet, this piece echoes the 1960s-style interiors of White City House.

### **Details**

Assembly required: No

Composition: 85% Cotton, 15% Polyester (100% Cotton Pile)

Feet: Oak

Filling: Foam, fibre

Frame: Oak and engineered hardwood

Removable cushions: Yes

Removable legs: No Seat depth: 50cm Seat height: 48cm Seat width: 115cm