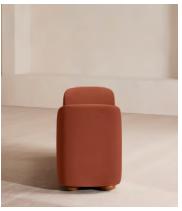

# Athena Bench, Velvet, Rust

€1,700 Regular price €1,445 Member price

Ideal for placing at the end of the bed as additional storage or seating, our Athena bench has curved, tapered arms with space under the seat to keep your possessions. Upholstered in rich velvet, this piece echoes the 1960s-style interiors of White City House.

### **Details**

Assembly required: No

Composition: 85% Cotton, 15% Polyester (100% Cotton Pile)

Feet: Oak

Filling: Foam, fibre

Frame: Oak and engineered hardwood

Removable cushions: Yes

Removable legs: No Seat depth: 50cm Seat height: 48cm Seat width: 115cm