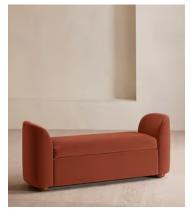

# Athena Bench, Velvet, Rust

€1,700 Regular price €1,445 Member price

Ideal for placing at the end of the bed as additional storage or seating, our Athena bench has curved, tapered arms with space under the seat to keep your possessions. Upholstered in rich velvet, this piece echoes the 1960s-style interiors of White City House.

## **Dimensions**

**Dimensions:** H67 x W161 x D50cm / H27 x W64 x D20"

**Weight:** 120kg / 264.6lbs

Packaged dimensions: H80 x W226 x D102cm / H31.5 x W89 x D40.2"

Packaged weight: 120kg / 264.6lbs

### **Details**

Assembly required: No

Composition: 85% Cotton, 15% Polyester (100% Cotton Pile)

Feet: Oak

Filling: Foam, fibre

Frame: Oak and engineered hardwood

Removable cushions: Yes

Removable legs: No Seat depth: 50cm Seat height: 48cm Seat width: 115cm