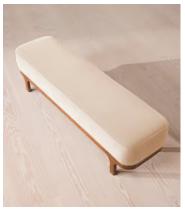

# Belsa Bench, Velvet, Porcelain

€1,800 Regular price €1,530 Member price

An extension of our Belsa bed range, this bench is ideal either in the hallway or at the end of the bed as an additional place to rest. A feather-wrapped cushion seat provides extra comfort, while rich velvet upholstery and a solid oak frame ties in with the scheme.

## **Dimensions**

Dimensions: H45 x W163 x D43cm / H18 x W64 x D17"

Weight: 8kg / 17.6lbs

Packaged dimensions:  $H58 \times W178 \times D58cm / H22.8 \times W70.1 \times D22.8$ "

Packaged weight: 20kg / 44.1lbs

### **Details**

Assembly required: No

Composition: 85% Cotton, 15% Polyester (100% Cotton Pile)

Feet: Oak
Filling: Foam

Frame: Oak and engineered hardwood

Removable cushions: No Removable legs: No Seat depth: 43cm Seat height: 45cm