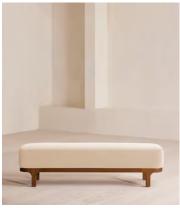

# Belsa Bench, Velvet, Porcelain

€1,800 Regular price €1,530 Member price

An extension of our Belsa bed range, this bench is ideal either in the hallway or at the end of the bed as an additional place to rest. A feather-wrapped cushion seat provides extra comfort, while rich velvet upholstery and a solid oak frame ties in with the scheme.

## **Dimensions**

Dimensions: H45 x W163 x D43cm / H18 x W64 x D17"

Weight: 8kg / 17.6lbs

Packaged dimensions:  $H58 \times W178 \times D58cm / H22.8 \times W70.1 \times D22.8$ "

Packaged weight: 20kg / 44.1lbs

### **Details**

Assembly required: No

Composition: 85% Cotton, 15% Polyester (100% Cotton Pile)

Feet: Oak
Filling: Foam

Frame: Oak and engineered hardwood

Removable cushions: No Removable legs: No Seat depth: 43cm Seat height: 45cm