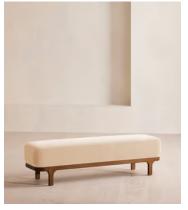

# Belsa Bench, Velvet, Porcelain

€1,800 Regular price €1,530 Member price

An extension of our Belsa bed range, this bench is ideal either in the hallway or at the end of the bed as an additional place to rest. A feather-wrapped cushion seat provides extra comfort, while rich velvet upholstery and a solid oak frame ties in with the scheme.

## **Dimensions**

Dimensions: H45 x W163 x D43cm / H18 x W64 x D17"

Weight: 8kg / 17.6lbs

Packaged dimensions:  $H58 \times W178 \times D58cm / H22.8 \times W70.1 \times D22.8$ "

Packaged weight: 20kg / 44.1lbs

### **Details**

Assembly required: No

Composition: 85% Cotton, 15% Polyester (100% Cotton Pile)

Feet: Oak
Filling: Foam

Frame: Oak and engineered hardwood

Removable cushions: No Removable legs: No Seat depth: 43cm Seat height: 45cm