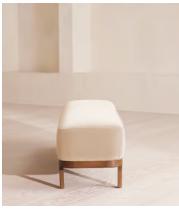

# Belsa Bench, Velvet, Porcelain

€1,800 Regular price €1,530 Member price

An extension of our Belsa bed range, this bench is ideal either in the hallway or at the end of the bed as an additional place to rest. A feather-wrapped cushion seat provides extra comfort, while rich velvet upholstery and a solid oak frame ties in with the scheme.

## **Dimensions**

Dimensions: H45 x W163 x D43cm / H18 x W64 x D17"

Weight: 8kg / 17.6lbs

Packaged dimensions:  $H58 \times W178 \times D58cm / H22.8 \times W70.1 \times D22.8$ "

Packaged weight: 20kg / 44.1lbs

### **Details**

Assembly required: No

Composition: 85% Cotton, 15% Polyester (100% Cotton Pile)

Feet: Oak
Filling: Foam

Frame: Oak and engineered hardwood

Removable cushions: No Removable legs: No Seat depth: 43cm Seat height: 45cm