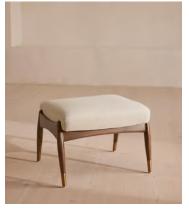

# Theodore Footstool, Linen, Bisque

€770 Regular price €655 Member price

Taking cues from vintage designs at Soho House 40 Greek Street, the Theodore footstool is the perfect partner to our Theodore armchair for a cosy seating set-up. The tapered wood frame features a feather-wrapped foam cushion for optimum comfort when putting your feet up, upholstered in natural linen.

### **Details**

**Assembly required**: No **Composition**: 100% Linen

Feet: Birch with brass detailing

Filling: Foam, fibre

Frame: Birch with brass detailing

Removable cushions: No Removable legs: No Seat depth: 41cm Seat height: 40cm Seat width: 51cm