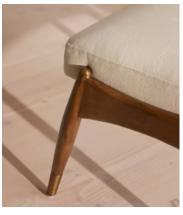

### **Details**

**Assembly required**: No **Composition**: 100% Linen

Feet: Birch with brass detailing

Filling: Foam, fibre

Frame: Birch with brass detailing

Removable cushions: No Removable legs: No Seat depth: 41cm Seat height: 40cm Seat width: 51cm