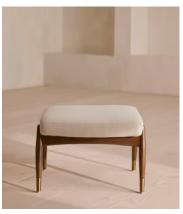

# Theodore Footstool, Linen, Bisque

€770 Regular price €655 Member price

Taking cues from vintage designs at Soho House 40 Greek Street, the Theodore footstool is the perfect partner to our Theodore armchair for a cosy seating set-up. The tapered wood frame features a feather-wrapped foam cushion for optimum comfort when putting your feet up, upholstered in natural linen.

### **Details**

**Assembly required**: No **Composition**: 100% Linen

Feet: Birch with brass detailing

Filling: Foam, fibre

Frame: Birch with brass detailing

Removable cushions: No Removable legs: No Seat depth: 41cm Seat height: 40cm Seat width: 51cm