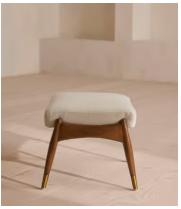

# Theodore Footstool, Linen, Bisque

€770 Regular price €655 Member price

Taking cues from vintage designs at Soho House 40 Greek Street, the Theodore footstool is the perfect partner to our Theodore armchair for a cosy seating set-up. The tapered wood frame features a feather-wrapped foam cushion for optimum comfort when putting your feet up, upholstered in natural linen.

### **Details**

**Assembly required**: No **Composition**: 100% Linen

Feet: Birch with brass detailing

Filling: Foam, fibre

Frame: Birch with brass detailing

Removable cushions: No Removable legs: No Seat depth: 41cm Seat height: 40cm Seat width: 51cm