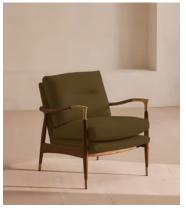

# Theodore Armchair, Linen, Olive

€1,700 Regular price €1,445 Member price

Taking cues from mid-century designs at Soho House 40 Greek Street, our Theodore armchair adds a focal point to any living space. The tapered wood frame is designed with a comfortable, deep-sit shape and brass cap details for a vintage feel. Down and feather-wrapped foam cushions in linen upholstery create further comfort for moments of relaxation.

### **Details**

Arm height: 61cm

**Assembly required**: No **Composition**: 100% Linen

Feet: Birch with brass detailing

Filling: Foam, fibre

Frame: Birch with brass detailing

Removable cushions: Yes

Removable legs: No Seat depth: 45cm Seat height: 46cm Seat width: 56cm