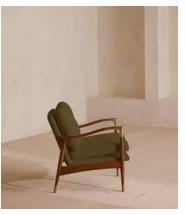

# Theodore Armchair, Linen, Olive

€1,700 Regular price €1,445 Member price

Taking cues from mid-century designs at Soho House 40 Greek Street, our Theodore armchair adds a focal point to any living space. The tapered wood frame is designed with a comfortable, deep-sit shape and brass cap details for a vintage feel. Down and feather-wrapped foam cushions in linen upholstery create further comfort for moments of relaxation.

### **Details**

Arm height: 61cm

**Assembly required**: No **Composition**: 100% Linen

Feet: Birch with brass detailing

Filling: Foam, fibre

Frame: Birch with brass detailing

Removable cushions: Yes

Removable legs: No Seat depth: 45cm Seat height: 46cm Seat width: 56cm