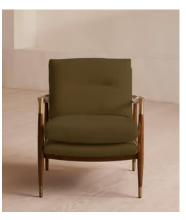

# Theodore Armchair, Linen, Olive

€1,700 Regular price €1,445 Member price

Taking cues from mid-century designs at Soho House 40 Greek Street, our Theodore armchair adds a focal point to any living space. The tapered wood frame is designed with a comfortable, deep-sit shape and brass cap details for a vintage feel. Down and feather-wrapped foam cushions in linen upholstery create further comfort for moments of relaxation.

### **Details**

Arm height: 61cm

**Assembly required**: No **Composition**: 100% Linen

Feet: Birch with brass detailing

Filling: Foam, fibre

Frame: Birch with brass detailing

Removable cushions: Yes

Removable legs: No Seat depth: 45cm Seat height: 46cm Seat width: 56cm