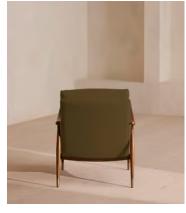

# Theodore Armchair, Linen, Olive

€1,700 Regular price €1,445 Member price

Taking cues from mid-century designs at Soho House 40 Greek Street, our Theodore armchair adds a focal point to any living space. The tapered wood frame is designed with a comfortable, deep-sit shape and brass cap details for a vintage feel. Down and feather-wrapped foam cushions in linen upholstery create further comfort for moments of relaxation.

### **Details**

Arm height: 61cm

**Assembly required**: No **Composition**: 100% Linen

Feet: Birch with brass detailing

Filling: Foam, fibre

Frame: Birch with brass detailing

Removable cushions: Yes

Removable legs: No Seat depth: 45cm Seat height: 46cm Seat width: 56cm