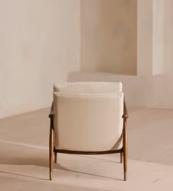

# Theodore Armchair, Linen, Bisque

€1,700 Regular price €1,445 Member price

Taking cues from mid-century designs at Soho House 40 Greek Street, our Theodore chair remains a House favourite. Handcrafted with a tapered, solid birch frame allows for a comfortable deep sit with down and feather-wrapped cushions, while brass detail arms add a vintage touch. Place in any corner of the home alongside the Theodore footstool to recreate our cosy reading nook seen around the Houses.

### Details

Arm height: 61cm Assembly required: No Composition: 100% Linen Feet: Birch with brass detailing Filling: Foam, fibre Frame: Birch with brass detailing Removable cushions: Yes Removable legs: No Seat depth: 45cm Seat height: 46cm Seat width: 56cm Care instructions: Professional upholstery cleaner only