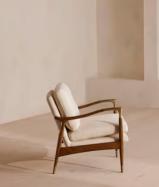

# Theodore Armchair, Linen, Bisque

€1,700 Regular price €1,445 Member price

Taking cues from mid-century designs at Soho House 40 Greek Street, our Theodore chair remains a House favourite. Handcrafted with a tapered, solid birch frame allows for a comfortable deep sit with down and feather-wrapped cushions, while brass detail arms add a vintage touch. Place in any corner of the home alongside the Theodore footstool to recreate our cosy reading nook seen around the Houses.

## Dimensions

Dimensions: H85 x W64 x D75cm / H33 x W25 x D30" Weight: 24kg / 52.9lbs Packaged dimensions: H77 x W75 x D81cm / H30.3 x W29.5 x D31.9" Packaged weight: 24kg / 52.9lbs

### Details

Arm height: 61cm Assembly required: No Composition: 100% Linen Feet: Birch with brass detailing Filling: Foam, fibre Frame: Birch with brass detailing Removable cushions: Yes Removable legs: No Seat depth: 45cm Seat height: 46cm Seat width: 56cm Care instructions: Professional upholstery cleaner only