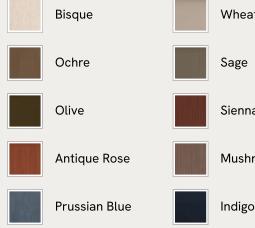

# SOHO HOME







#### Available in 10 linens





# Theodore Armchair, Linen, Bisque

€1,700 Regular price €1,445 Member price

Taking cues from mid-century designs at Soho House 40 Greek Street, our Theodore chair remains a House favourite. Handcrafted with a tapered, solid birch frame allows for a comfortable deep sit with down and feather-wrapped cushions, while brass detail arms add a vintage touch. Place in any corner of the home alongside the Theodore footstool to recreate our cosy reading nook seen around the Houses.

## Dimensions

Dimensions: H85 x W64 x D75cm / H33 x W25 x D30" Weight: 24kg / 52.9lbs Packaged dimensions: H77 x W75 x D81cm / H30.3 x W29.5 x D31.9" Packaged weight: 24kg / 52.9lbs

### Details

Arm height: 61cm Assembly required: No Composition: 100% Linen Feet: Birch with brass detailing Filling: Foam, fibre F