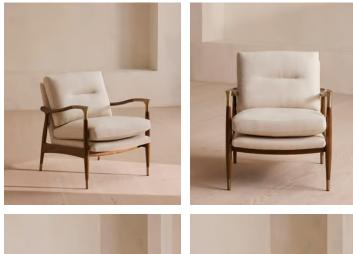

# Theodore Armchair, Linen, Bisque

€1,700 Regular price €1,445 Member price

Taking cues from mid-century designs at Soho House 40 Greek Street, our Theodore chair remains a House favourite. Handcrafted with a tapered, solid birch frame allows for a comfortable deep sit with down and feather-wrapped cushions, while brass detail arms add a vintage touch. Place in any corner of the home alongside the Theodore footstool to recreate our cosy reading nook seen around the Houses.

## Dimensions

Dimensions: H85 x W64 x D75cm / H33 x W25 x D30" Weight: 24kg / 52.9lbs Packaged dimensions: H77 x W75 x D81cm / H30.3 x W29.5 x D31.9" Packaged weight: 24kg / 52.9lbs

### Details

Arm height: 61cm Assembly required: No Composition: 100% Linen Feet: Birch with brass detailing Filling: Foam, fibre Frame: Birch with brass detailing Removable cushions: Yes Removable legs: No Seat depth: 45cm Seat height: 46cm Seat width: 56cm Care instructions: Professional upholstery cleaner only