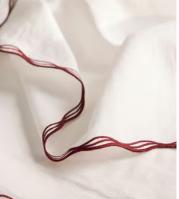

## Albert Embroidered Napkin, Set of Four

| <del>€125</del> | €62 | Regular price |
|-----------------|-----|---------------|
| <del>€106</del> | €50 | Member price  |

Designed in-house, the Albert napkins have been woven in Portugal from a linen and cotton blend with an embroidered red wave edge.