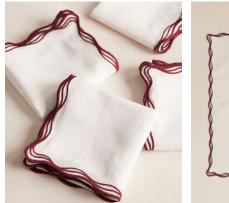

## Albert Embroidered Napkin, Set of Four

| <del>€125</del> | €62 | Regular price |
|-----------------|-----|---------------|
| <del>€106</del> | €50 | Member price  |

Designed in-house, the Albert napkins have been woven in Portugal from a linen and cotton blend with an embroidered red wave edge.

This set of four napkins is a twist on signature Soho House linen to bring a classic touch to your table.