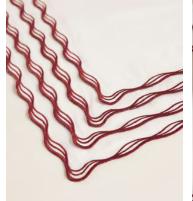

## Albert Embroidered Napkin, Set of Four

| <del>€125</del> | €62 | Regular price |
|-----------------|-----|---------------|
| <del>€106</del> | €50 | Member price  |

Designed in-house, the Albert napkins have been woven in Portugal from a linen and cotton blend with an embroidered red wave edge.