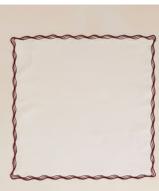

## Albert Embroidered Napkin, Set of Four

| <del>€125</del> | €62 | Regular price |
|-----------------|-----|---------------|
| <del>€106</del> | €50 | Member price  |

Designed in-house, the Albert napkins have been woven in Portugal from a linen and cotton blend with an embroidered red wave edge.

This set of four napkins is a twist on signature Soho House linen to bring a classic touch to your table.