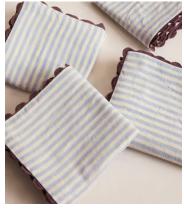

# Blythe Striped Napkin, Blue, Set of Four

€115 €56 Regular price €98 €45 Member price

This set of four napkins puts a spin on the signature Soho House stripe to bring colour to a classic table setting.

Designed in-house, the Blythe napkins have been woven in India from a linen and cotton blend with a contrasting scallop lace border trim.