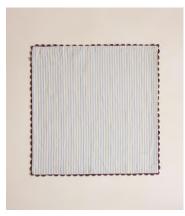

# Blythe Striped Napkin, Blue, Set of Four

€115 €56 Regular price €98 €45 Member price

This set of four napkins puts a spin on the signature Soho House stripe to bring colour to a classic table setting.

Designed in-house, the Blythe napkins have been woven in India from a linen and cotton blend with a contrasting scallop lace border trim.

### **Dimensions**

Dimensions:  $H50 \times W50 cm / H20 \times W20 \times D14$ "

**Weight:** 0.075kg / 0.2lbs

Packaged weight: 0.075kg / 0.2lbs