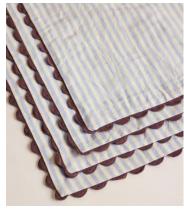

# Blythe Striped Napkin, Blue, Set of Four

€115 €56 Regular price €98 €45 Member price

This set of four napkins puts a spin on the signature Soho House stripe to bring colour to a classic table setting.

Designed in-house, the Blythe napkins have been woven in India from a linen and cotton blend with a contrasting scallop lace border trim.