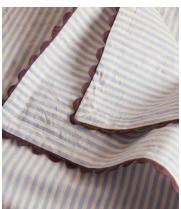

# Blythe Striped Napkin, Blue, Set of Four

€115 €56 Regular price €98 €45 Member price

This set of four napkins puts a spin on the signature Soho House stripe to bring colour to a classic table setting.

Designed in-house, the Blythe napkins have been woven in India from a linen and cotton blend with a contrasting scallop lace border trim.