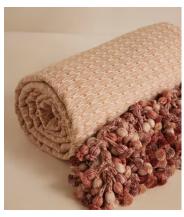

# Lera Bedspread, 230 x 230cm

€645 Regular price€548 Member price

Our woven bedspread features an in-house jacquard design on one side with a stripe reverse for added versatility.

Inspired by textiles found in Kettner's and Soho House Paris, our Lera bedspread has been handcrafted in India from a cotton blend with tassel trims and a soft rose colouring, matching our Lera cushion.

#### **Details**

Composition: Front: 67% Viscose, 33% Cotton; Back: 100% Cotton; Trim

100% Viscose

**Construction**: Woven Jacquard **Care instructions**: Dry Clean Only