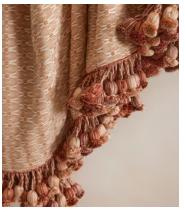

# Lera Bedspread, 230 x 230cm

€645 Regular price€548 Member price

Our woven bedspread features an in-house jacquard design on one side with a stripe reverse for added versatility.

Inspired by textiles found in Kettner's and Soho House Paris, our Lera bedspread has been handcrafted in India from a cotton blend with tassel trims and a soft rose colouring, matching our Lera cushion.

#### **Details**

Composition: Front: 67% Viscose, 33% Cotton; Back: 100% Cotton; Trim

100% Viscose

**Construction**: Woven Jacquard **Care instructions**: Dry Clean Only