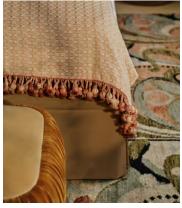

# Lera Bedspread, 230 x 230cm

€645 Regular price€548 Member price

Our woven bedspread features an in-house jacquard design on one side with a stripe reverse for added versatility.

Inspired by textiles found in Kettner's and Soho House Paris, our Lera bedspread has been handcrafted in India from a cotton blend with tassel trims and a soft rose colouring, matching our Lera cushion.

#### **Details**

Composition: Front: 67% Viscose, 33% Cotton; Back: 100% Cotton; Trim

100% Viscose

**Construction**: Woven Jacquard **Care instructions**: Dry Clean Only