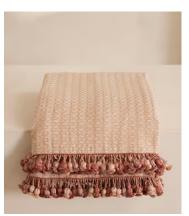

# Lera Bedspread, 230 x 230cm

€645 Regular price€548 Member price

Our woven bedspread features an in-house jacquard design on one side with a stripe reverse for added versatility.

Inspired by textiles found in Kettner's and Soho House Paris, our Lera bedspread has been handcrafted in India from a cotton blend with tassel trims and a soft rose colouring, matching our Lera cushion.

#### **Details**

Composition: Front: 67% Viscose, 33% Cotton; Back: 100% Cotton; Trim

100% Viscose

**Construction**: Woven Jacquard **Care instructions**: Dry Clean Only