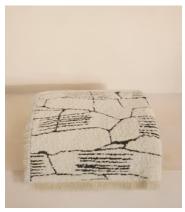

## Witham Throw

€375 €225 Regular price €319 €180 Member price

Trimmed with fringing, this throw has been woven in Belgium from a soft blend of cotton and wool with an abstract monochrome design.

The graphic pattern of our Witham throw takes inspiration from the coastal surroundings of Soho Roc House.

## **Details**

Composition: 42% Acrylic, 21% Wool, 18% Cotton, 15% Polyester, 2%

Polyamide, 2% Alpaca

**Construction**: Woven Jacquard **Care instructions**: Dry Clean Only