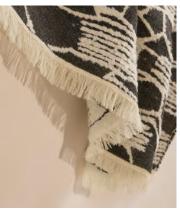

## Witham Throw

€375 €225 Regular price €319 €180 Member price

Trimmed with fringing, this throw has been woven in Belgium from a soft blend of cotton and wool with an abstract monochrome design.

The graphic pattern of our Witham throw takes inspiration from the coastal surroundings of Soho Roc House.

## **Details**

Composition: 42% Acrylic, 21% Wool, 18% Cotton, 15% Polyester, 2%

Polyamide, 2% Alpaca

**Construction**: Woven Jacquard **Care instructions**: Dry Clean Only