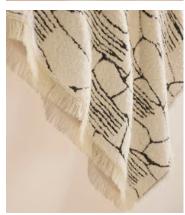

## Witham Throw

€375 €225 Regular price €319 €180 Member price

Trimmed with fringing, this throw has been woven in Belgium from a soft blend of cotton and wool with an abstract monochrome design.

The graphic pattern of our Witham throw takes inspiration from the coastal surroundings of Soho Roc House.

## **Details**

Composition: 42% Acrylic, 21% Wool, 18% Cotton, 15% Polyester, 2%

Polyamide, 2% Alpaca

**Construction**: Woven Jacquard **Care instructions**: Dry Clean Only