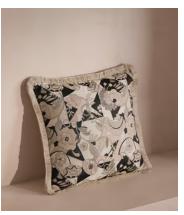

## Webber Square Cushion

€290 €150 Regular price €247 €120 Member price

Vintage florals in tones of cream and black characterise our Webber cushion, woven in India into a jacquard fabric.

Designed by our in-house team, this decorative cushion fits into any interiors scheme and has been finished in the UK with fringing in a complementary cream hue.