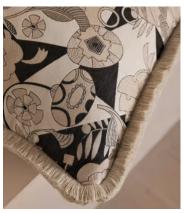

## Webber Square Cushion

€290 €150 Regular price €247 €120 Member price

Vintage florals in tones of cream and black characterise our Webber cushion, woven in India into a jacquard fabric.

Designed by our in-house team, this decorative cushion fits into any interiors scheme and has been finished in the UK with fringing in a complementary cream hue.

## **Details**

Assembled size: 50 x 50cm Assembly required: No

Closure: Zip

Composition: 43% Viscose, 31% Cotton, 26% Polyester

**Construction**: Woven **Filling**: Feather Down

Care instructions: Dry Clean Only