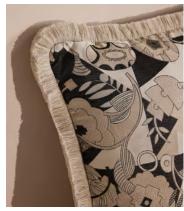

## Webber Square Cushion

€290 €150 Regular price €247 €120 Member price

Vintage florals in tones of cream and black characterise our Webber cushion, woven in India into a jacquard fabric.

Designed by our in-house team, this decorative cushion fits into any interiors scheme and has been finished in the UK with fringing in a complementary cream hue.

## **Details**

Assembled size: 50 x 50cm Assembly required: No

Closure: Zip

Composition: 43% Viscose, 31% Cotton, 26% Polyester

**Construction**: Woven **Filling**: Feather Down

Care instructions: Dry Clean Only