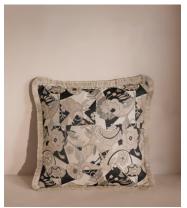

## Webber Square Cushion

€290 €150 Regular price €247 €120 Member price

Vintage florals in tones of cream and black characterise our Webber cushion, woven in India into a jacquard fabric.

Designed by our in-house team, this decorative cushion fits into any interiors scheme and has been finished in the UK with fringing in a complementary cream hue.