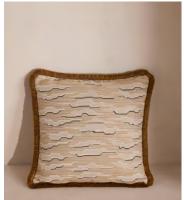

## Cloud Square Cushion

€290 Regular price €247 Member price

Echoing textiles seen in 180 House, this cushion features a unique jacquard pattern to both sides which has been designed in-house and woven in Turkey. Warm neutrals are complemented with ochre details and eyelash fringing.

## **Details**

**Assembled size**: 50 x 50cm **Assembly required**: No

Composition: 41% Viscose, 35% Cotton, 24% Polyester

Construction: Woven
Fabric: Viscose/Cotton
Filling: Feather Down

Care instructions: Dry Clean Only