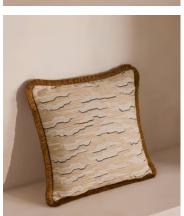

## Cloud Square Cushion

€290 Regular price €247 Member price

Echoing textiles seen in 180 House, this cushion features a unique jacquard pattern to both sides which has been designed in-house and woven in Turkey. Warm neutrals are complemented with ochre details and eyelash fringing.

## **Details**

**Assembled size**: 50 x 50cm **Assembly required**: No

Composition: 41% Viscose, 35% Cotton, 24% Polyester

Construction: Woven
Fabric: Viscose/Cotton
Filling: Feather Down

Care instructions: Dry Clean Only