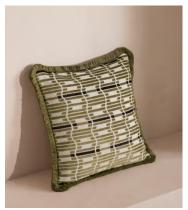

## Erin Square Cushion

€295 Regular price

€251 Member price

This double-sided cushion showcases a bold jacquard pattern designed by our in-house team.

Crafted in Turkey from a soft chenille fabric, our Erin cushion echoes the colour palette of Soho House Rome in tones of olive green and black with an eyelash fringe trim.