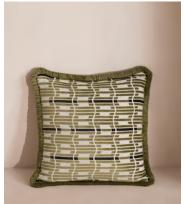

## Erin Square Cushion

€295 Regular price

€251 Member price

This double-sided cushion showcases a bold jacquard pattern designed by our in-house team.

Crafted in Turkey from a soft chenille fabric, our Erin cushion echoes the colour palette of Soho House Rome in tones of olive green and black with an eyelash fringe trim.