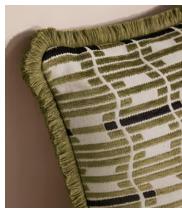

## Erin Square Cushion

€295 Regular price

€251 Member price

This double-sided cushion showcases a bold jacquard pattern designed by our in-house team.

Crafted in Turkey from a soft chenille fabric, our Erin cushion echoes the colour palette of Soho House Rome in tones of olive green and black with an eyelash fringe trim.