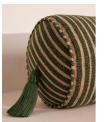

#### Product details

Our Wimpole bolster cushion showcases a bold stripe pattern in cosy boucle, finished with tassel detailing.

This statement cushion takes inspiration from Soho Warehouse in LA, where similar patterns are used in the club space. Woven in Italy and finished in the UK, oversized tassels at either end add a refined finish.

### Details

Care instructions: Dry Clean Only

Composition: 68% Cotton, 19% Acrylic, 5% Polyester, 3% Linen, 3% Jute, 2% Viscose

Construction: Woven