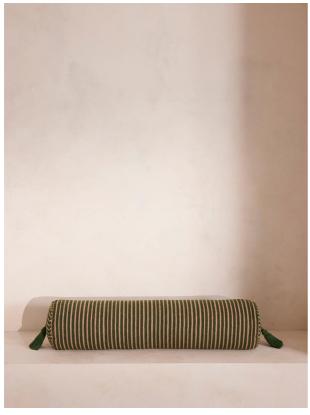

# Wimpole Bolster Cushion

€420 Regular

€357 Membership

#### Product details

Our Wimpole bolster cushion showcases a bold stripe pattern in cosy boucle, finished with tassel detailing.

This statement cushion takes inspiration from Soho Warehouse in LA, where similar patterns are used in the club space. Woven in Italy and finished in the UK, oversized tassels at either end add a refined finish.

#### **Dimensions**

Product dimensions: H25 x W105 x D25cm / H10 x W41

x D10"

Product weight: 3kg / 6.6lbs

### Details

Care instructions: Dry Clean Only

Composition: 68% Cotton, 19% Acrylic, 5% Polyester, 3% Linen, 3% Jute, 2% Viscose

Construction: Woven