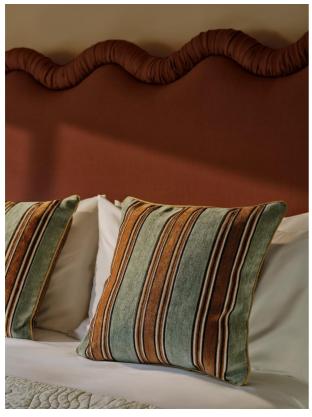

### Product details

A reversible cushion offering two playful stripes in one unique design.

Inspired by White City House, our Regency square cushion features a woven jacquard stripe on the front in green and brown, with a classic ticking stripe in contrasting soft velvet on the back.

Piped edging adds a refined finish.