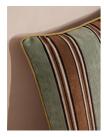

### Product details

A reversible cushion offering two playful stripes in one unique design.

Inspired by White City House, our Regency square cushion features a woven jacquard stripe on the front in green and brown, with a classic ticking stripe in contrasting soft velvet on the back.

Piped edging adds a refined finish.