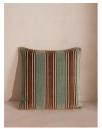

### Product details

A reversible cushion offering two playful stripes in one unique design.

Inspired by White City House, our Regency square cushion features a woven jacquard stripe on the front in green and brown, with a classic ticking stripe in contrasting soft velvet on the back.

Piped edging adds a refined finish.