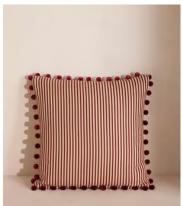

## Claudius Square Cushion

€295 Regular price

€251 Member price

The Claudius cushion offers two classic patterns in one playful design for a unique Soho House twist.

Designed in-house, this red and cream cushion features a textured chenille jacquard with a checkerboard front, with a ticking stripe reverse. A pompom trim border adds a decorative finish.