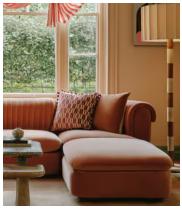

## Claudius Square Cushion

€295 Regular price

€251 Member price

The Claudius cushion offers two classic patterns in one playful design for a unique Soho House twist.

Designed in-house, this red and cream cushion features a textured chenille jacquard with a checkerboard front, with a ticking stripe reverse. A pompom trim border adds a decorative finish.