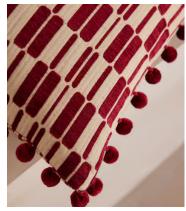

## Claudius Square Cushion

€295 Regular price

€251 Member price

The Claudius cushion offers two classic patterns in one playful design for a unique Soho House twist.

Designed in-house, this red and cream cushion features a textured chenille jacquard with a checkerboard front, with a ticking stripe reverse. A pompom trim border adds a decorative finish.