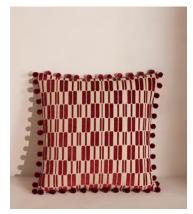

## Claudius Square Cushion

€295 Regular price

€251 Member price

The Claudius cushion offers two classic patterns in one playful design for a unique Soho House twist.

Designed in-house, this red and cream cushion features a textured chenille jacquard with a checkerboard front, with a ticking stripe reverse. A pompom trim border adds a decorative finish.