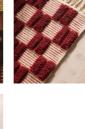

#### Product details

This statement wool rug is our take on the classic checkerboard pattern in a deep bordeaux colourway. The Claudius rug takes inspiration from similar textiles found in the bedrooms of White City House. Hand-woven in India by a community of artisans, the wool pile offers comfort and longevity underfoot.

wear, if the rug gets wet, place it on a flat

surface to dry. Store

your rug by rolling, and wrap with cloth for

protection. Rug pad

recommended.

Composition: Pile: 100% Wool, Base: 90% Wool, 10%

Cotton Overall: 92% Wool, 8% Cotton Construction: Flatweave with pile