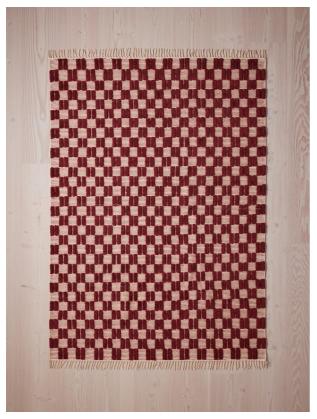

# Claudius Rug, 170 X 240cm

€1,450 Regular

€1,233 Membership

#### Product details

This statement wool rug is our take on the classic checkerboard pattern in a deep bordeaux colourway. The Claudius rug takes inspiration from similar textiles found in the bedrooms of White City House. Hand-woven in India by a community of artisans, the wool pile offers comfort and longevity underfoot.