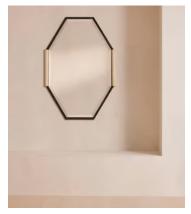

## Welton Mirror

€1,100 Regular price €935 Member price

An angular frame carved from antique, blackened brass is trimmed with honed travertine sides.

The Weldon mirror's octagonal frame is created from antique black brass. Drawing inspiration from the interiors of Soho House Mumbai, its sides are detailed with honed Royal Diana marble that's characterised by ribbed detailing.