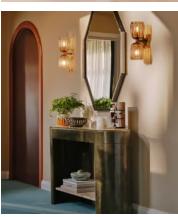

## Welton Mirror

€1,100 Regular price €935 Member price

An angular frame carved from antique, blackened brass is trimmed with honed travertine sides.

The Weldon mirror's octagonal frame is created from antique black brass. Drawing inspiration from the interiors of Soho House Mumbai, its sides are detailed with honed Royal Diana marble that's characterised by ribbed detailing.