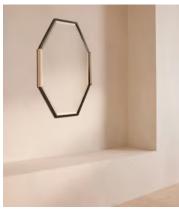

## Welton Mirror

€1,100 Regular price €935 Member price

An angular frame carved from antique, blackened brass is trimmed with honed travertine sides.

The Weldon mirror's octagonal frame is created from antique black brass. Drawing inspiration from the interiors of Soho House Mumbai, its sides are detailed with honed Royal Diana marble that's characterised by ribbed detailing.