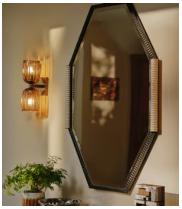

## Welton Mirror

€1,100 Regular price €935 Member price

An angular frame carved from antique, blackened brass is trimmed with honed travertine sides.

The Weldon mirror's octagonal frame is created from antique black brass. Drawing inspiration from the interiors of Soho House Mumbai, its sides are detailed with honed Royal Diana marble that's characterised by ribbed detailing.