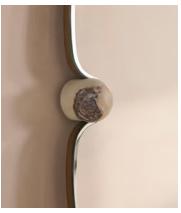

## Lucetta Mirror

€1,200 Regular price €1,020 Member price

An oval mirror surrounded by an antique brass frame is nipped in with Calcatta Viola marble buttons at either side.

The design of our Lucetta mirror takes cues from our original House at 40 Greek Street. Surrounded by a solid, antique brass frame, its oval silhouette is nipped in at the centre and finished with Banswara white marble buttons. This style is suitable for bathroom use.

## **Details**

Bathroom safe: Yes

Wall fixtures included: No Wall leaning only: No

Watertight: Yes

Marble type: Calacutta Viola

**Care instructions**: Clean with a soft dry cloth only. Do not use polishing agents, harsh chemicals or abrasive cleaners as they may damage the