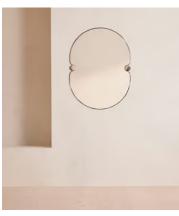

## Lucetta Mirror

€1,200 Regular price €1,020 Member price

An oval mirror surrounded by an antique brass frame is nipped in with Calcatta Viola marble buttons at either side.

The design of our Lucetta mirror takes cues from our original House at 40 Greek Street. Surrounded by a solid, antique brass frame, its oval silhouette is nipped in at the centre and finished with Banswara white marble buttons. This style is suitable for bathroom use.