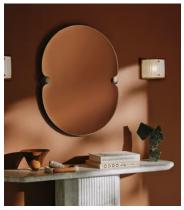

## Lucetta Mirror

€1,200 Regular price €1,020 Member price

An oval mirror surrounded by an antique brass frame is nipped in with Calcatta Viola marble buttons at either side.

The design of our Lucetta mirror takes cues from our original House at 40 Greek Street. Surrounded by a solid, antique brass frame, its oval silhouette is nipped in at the centre and finished with Banswara white marble buttons. This style is suitable for bathroom use.