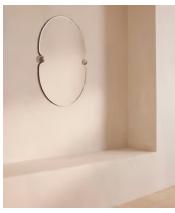

## Lucetta Mirror

€1,200 Regular price €1,020 Member price

An oval mirror surrounded by an antique brass frame is nipped in with Calcatta Viola marble buttons at either side.

The design of our Lucetta mirror takes cues from our original House at 40 Greek Street. Surrounded by a solid, antique brass frame, its oval silhouette is nipped in at the centre and finished with Banswara white marble buttons. This style is suitable for bathroom use.