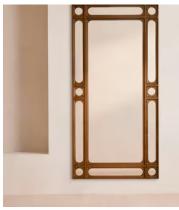

## Floyd Mirror

€2,300 Regular price €1,955 Member price

A solid oak frame is detailed with carved cut-outs for a geometric finish.

The Floyd mirror takes inspiration from the wooden finishes seen in Soho House Hong Kong. Crafted from mid-tone oak, its solid frame is detailed with carved cut-outs that reveal sections of the mirror underneath. Its floor-standing silhouette also comes with an aluminium cleat for hanging.