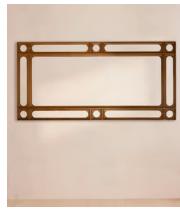

## Floyd Mirror

€2,300 Regular price €1,955 Member price

A solid oak frame is detailed with carved cut-outs for a geometric finish.

The Floyd mirror takes inspiration from the wooden finishes seen in Soho House Hong Kong. Crafted from mid-tone oak, its solid frame is detailed with carved cut-outs that reveal sections of the mirror underneath. Its floor-standing silhouette also comes with an aluminium cleat for hanging.