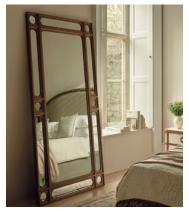

## Floyd Mirror

€2,300 Regular price €1,955 Member price

A solid oak frame is detailed with carved cut-outs for a geometric finish.

The Floyd mirror takes inspiration from the wooden finishes seen in Soho House Hong Kong. Crafted from mid-tone oak, its solid frame is detailed with carved cut-outs that reveal sections of the mirror underneath. Its floor-standing silhouette also comes with an aluminium cleat for hanging.

## **Dimensions**

Dimensions:  $H203 \times W100 \times D5cm / H79.9 \times W39.4 \times D2$ "

**Weight:** 28kg / 61.7lbs