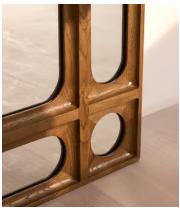

## Floyd Mirror

€2,300 Regular price €1,955 Member price

A solid oak frame is detailed with carved cut-outs for a geometric finish.

The Floyd mirror takes inspiration from the wooden finishes seen in Soho House Hong Kong. Crafted from mid-tone oak, its solid frame is detailed with carved cut-outs that reveal sections of the mirror underneath. Its floor-standing silhouette also comes with an aluminium cleat for hanging.