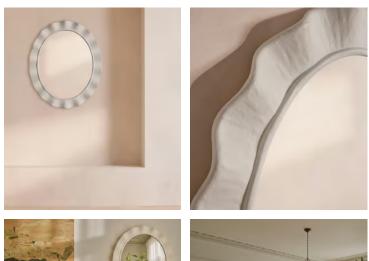

## Callie Mirror

€1,550 Regular price €1,318 Member price

Hand-applied plaster adds a natural, textural finish to a waved border.

Inspired by the locally sourced and made pieces throughout Soho House Mumbai, the waved, irregular border of our Callie mirror is accentuated by plaster applied by hand for an organic, textural finish. This style is suitable for use in the bathroom.