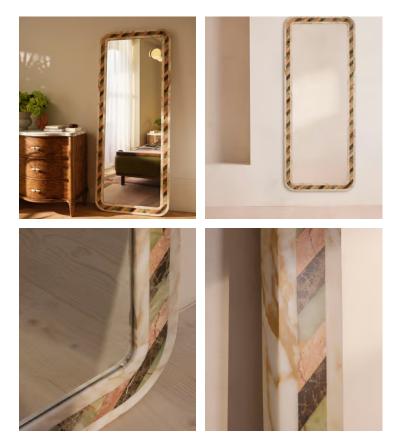

## Charli Mirror

€2,900 Regular price €2,465 Member price

Dark Emperador, Gold Carrara and Rosa Tea marbles are arranged in both linear and diagonal formations to create a centrepiece.

Echoing the vibrant mix of marbles in Soho House Rome, the Charli floor-standing mirror is pieced together from green onyx stone and contrasting Spanish Dark Emperador, Gold Carrara and Rosa Tea marbles in a diagonal formation. This centrepiece is designed to coordinate with our Charli coffee and dining tables.