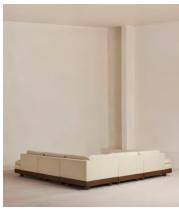

## Truro Modular Sofa, Corner Sofa, Textured Linen

€14,100 Regular price €11,985 Member price

A wide, deep silhouette comes in two, three and four-seater styles to suit the size of your individual living space.

Fully upholstered in textured linen, the wide, low silhouette of our Truro modular sofa is made for laidback days, fitted with comfortable feather-wrapped cushions on a solid oak base.