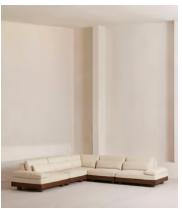

## Truro Modular Sofa, Corner Sofa, Textured Linen

€14,100 Regular price €11,985 Member price

A wide, deep silhouette comes in two, three and four-seater styles to suit the size of your individual living space.

Fully upholstered in textured linen, the wide, low silhouette of our Truro modular sofa is made for laidback days, fitted with comfortable feather-wrapped cushions on a solid oak base.