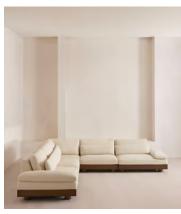

## Truro Modular Sofa, Corner Sofa, Textured Linen

€14,100 Regular price €11,985 Member price

A wide, deep silhouette comes in two, three and four-seater styles to suit the size of your individual living space.

Fully upholstered in textured linen, the wide, low silhouette of our Truro modular sofa is made for laidback days, fitted with comfortable feather-wrapped cushions on a solid oak base.