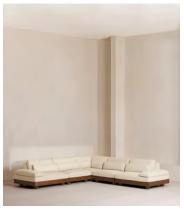

## Truro Modular Sofa, Corner Sofa, Textured Linen

€14,100 Regular price €11,985 Member price

A wide, deep silhouette comes in two, three and four-seater styles to suit the size of your individual living space.

Fully upholstered in textured linen, the wide, low silhouette of our Truro modular sofa is made for laidback days, fitted with comfortable feather-wrapped cushions on a solid oak base.