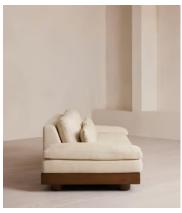

Fully upholstered in textured linen, the wide, low silhouette of our Truro modular sofa is made for laidback days, fitted with comfortable feather-wrapped cushions on a solid oak base.

### **Details**

Arm height: 46cm

Assembly required: Yes

Feet: Oak

**Filling**: Foam, Feather down and Fiber **Frame**: Oak and engineered hardwood

Removable cushions: Yes
Removable legs: No
Seat depth: 61cm
Seat height: 39cm
Seat width: 89cm