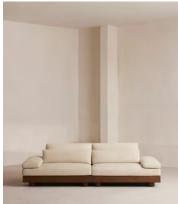

# Truro Modular Sofa, Three Seater, Textured Linen

€6,450 Regular price €5,483 Member price

A wide, deep silhouette comes in two, three and four-seater styles to suit the size of your individual living space.

Fully upholstered in textured linen, the wide, low silhouette of our Truro modular sofa is made for laidback days, fitted with comfortable feather-wrapped cushions on a solid oak base.

#### **Dimensions**

Dimensions: H66 x W244 x D102cm / H26 x W96 x D40"

Weight: 104kg / 229.3lbs

Packaged dimensions:  $H135 \times W113 \times D65 cm / H53.1 \times W44.5 \times D25.6$ "

Packaged weight: 66.3kg / 146.2lbs