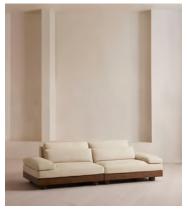

# Truro Modular Sofa, Three Seater, Textured Linen

€6,450 Regular price €5,483 Member price

A wide, deep silhouette comes in two, three and four-seater styles to suit the size of your individual living space.

Fully upholstered in textured linen, the wide, low silhouette of our Truro modular sofa is made for laidback days, fitted with comfortable feather-wrapped cushions on a solid oak base.

#### **Dimensions**

Dimensions: H66 x W244 x D102cm / H26 x W96 x D40"

Weight: 104kg / 229.3lbs

Packaged dimensions:  $H135 \times W113 \times D65 cm / H53.1 \times W44.5 \times D25.6$ "

Packaged weight: 66.3kg / 146.2lbs