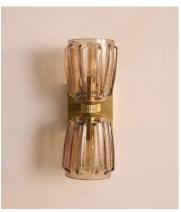

## Thea Wall Light

€325 Regular price €276 Member price

A pair of moulded, bubble glass shades have a warm, smoked finish.

Fitted with both up and down-turned glass shades to evenly distribute the light, our Thea lamp is secured by a brass frame that fits flush to the wall.