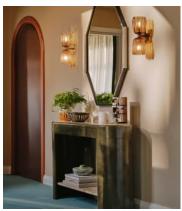

## Thea Wall Light

€325 Regular price €276 Member price

A pair of moulded, bubble glass shades have a warm, smoked finish.

Fitted with both up and down-turned glass shades to evenly distribute the light, our Thea lamp is secured by a brass frame that fits flush to the wall.