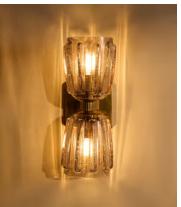

## Thea Wall Light

€325 Regular price €276 Member price

A pair of moulded, bubble glass shades have a warm, smoked finish.

Fitted with both up and down-turned glass shades to evenly distribute the light, our Thea lamp is secured by a brass frame that fits flush to the wall.