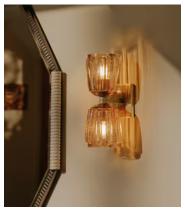

## Thea Wall Light

€325 Regular price €276 Member price

A pair of moulded, bubble glass shades have a warm, smoked finish.

Fitted with both up and down-turned glass shades to evenly distribute the light, our Thea lamp is secured by a brass frame that fits flush to the wall.