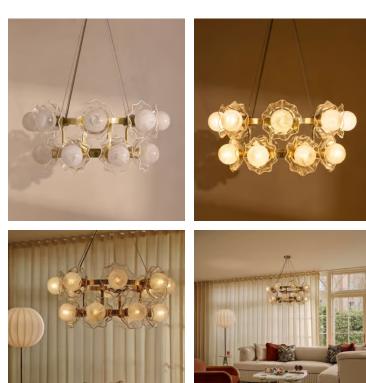

## Holly Chandelier

€4,500 Regular price €3,825 Member price

Double-layered glass creates a series of scalloped bases and orbshaped bulbs for a statement design.

Set on scalloped bases surrounded by contrasting edges, the globeshaped bulbs of our Holly chandelier are each crafted from white swirl glass. Fitted with a dimmable function, its rounded brass frame is secured by tensile cables.

## Dimensions

Dimensions: H37.5 x W82 x D82cm / H15 x W32 x D32" Weight: 20kg / 44.1lbs Packaged weight: 20kg / 44.1lbs