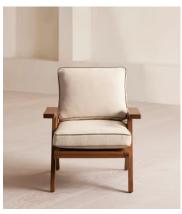

## Lia Low Dining Chair, Natural

€2,600 €1,300 Regular price €2,210 €1,040 Member price

Inspired by White City House, our Lia outdoor dining chair has a laid-back shape for relaxed dining with a solid teak frame. Removable cushions are upholstered in a neutral textured weave and complemented with an olive trim.

## **Details**

Arm height: 52.5cm

Assembly required: No

Composition: Teak Wood

Feet: Plastic Glide

Filling: Quick Dry Foam and Polyester Fiber

Finish: Dark stained teak

Frame: Solid teak