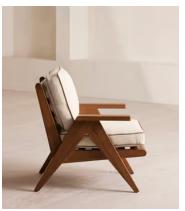

## **Dimensions**

Dimensions:~H76~x~W66~x~D75cm~/~H30~x~W26~x~D30"

Weight: 20kg / 44.1lbs
Number of boxes: 2

## **Details**

Arm height: 52.5cm

Assembly required: No

Composition: Teak Wood

Feet: Plastic Glide

Filling: Quick Dry Foam and Polyester Fiber

Finish: Dark stained teak

Frame: Solid teak