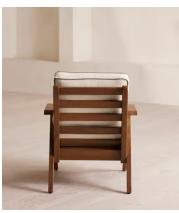

## **Details**

Arm height: 52.5cm

Assembly required: No

Composition: Teak Wood

Feet: Plastic Glide

Filling: Quick Dry Foam and Polyester Fiber

Finish: Dark stained teak

Frame: Solid teak