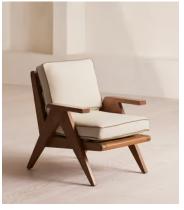

## Lia Low Dining Chair, Natural

€2,600 €1,300 Regular price €2,210 €1,040 Member price

Inspired by White City House, our Lia outdoor dining chair has a laid-back shape for relaxed dining with a solid teak frame. Removable cushions are upholstered in a neutral textured weave and complemented with an olive trim.

## **Dimensions**

Dimensions:~H76~x~W66~x~D75cm~/~H30~x~W26~x~D30"

Weight: 20kg / 44.1lbs
Number of boxes: 2

## **Details**

Arm height: 52.5cm

Assembly required: No

Composition: Teak Wood

Feet: Plastic Glide

Filling: Quick Dry Foam and Polyester Fiber

Finish: Dark stained teak

Frame: Solid teak