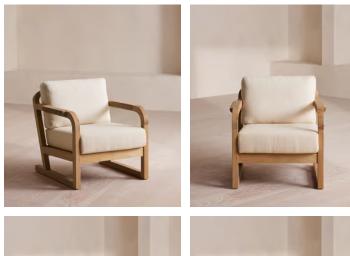

# Farmhouse Armchair, Textured Weave, Natural

Named after our Oxfordshire countryside escape, this outdoor armchair draws inspiration from the shapes and materials seen inside Soho Farmhouse. The vintage-style design has a solid teak frame and rattan rope detail around the arms with neutral woven upholstery to suit a variety of outdoor schemes.

### Dimensions

Dimensions: H81 x W75 x D84cm / H32 x W30 x D33" Weight: 24kg / 52.9lbs Number of boxes: 2

### Details

Arm height: 59.5cm Assembly required: No Composition: Teak Wood Feet: Plastic Glide Removable cushions: Yes Removable legs: No Seat depth: 60.8cm Seat height: 26.6cm Seat width: 60cm Suitable for outdoor use: Yes Under seat clearance: 19.1cm