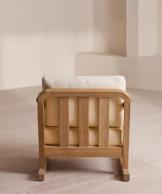

# Farmhouse Armchair, Textured Weave, Natural

Named after our Oxfordshire countryside escape, this outdoor armchair draws inspiration from the shapes and materials seen inside Soho Farmhouse. The vintage-style design has a solid teak frame and rattan rope detail around the arms with neutral woven upholstery to suit a variety of outdoor schemes.

### Details

Arm height: 59.5cm Assembly required: No Composition: Teak Wood Feet: Plastic Glide Removable cushions: Yes Removable legs: No Seat depth: 60.8cm Seat height: 26.6cm Seat width: 60cm Suitable for outdoor use: Yes Under seat clearance: 19.1cm