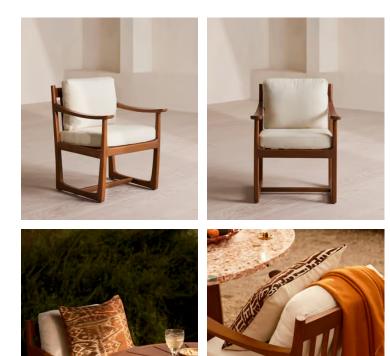

## Morena Outdoor Dining Chair, Natural

| <del>€2,600</del> | €1,300 | Regular price |
|-------------------|--------|---------------|
| <del>€2,210</del> | €1,040 | Member price  |

Inspired by Soho House Nashville, the Morena outdoor dining chair has a frame of brushed solid teak with a dark stain finish. Cushions on the back and seat have been upholstered in a neutral textured weave made to work in any outdoor interiors scheme.