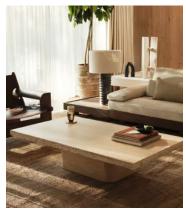

## Ramsey Coffee Table, Travertine

€3,950 Regular price €3,358 Member price

Natural variations in the solid travertine tabletop means no two of these pieces are exactly alike.

The Ramsey coffee table is designed to spotlight the natural properties of raw materials, inspired by the interiors of Soho Roc House. Its long, low profile combines a solid travertine top sourced from Turkey, left raw at the edges for an organic finish.

## **Dimensions**

Dimensions: H38 x W140 x D80cm / H15 x W55.1 x D31.5"

Weight: 110kg / 242.5lbs

Number of boxes: 2