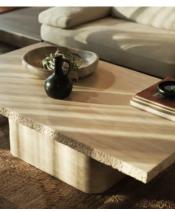

## Ramsey Coffee Table, Travertine

€3,950 Regular price €3,358 Member price

Natural variations in the solid travertine tabletop means no two of these pieces are exactly alike.

The Ramsey coffee table is designed to spotlight the natural properties of raw materials, inspired by the interiors of Soho Roc House. Its long, low profile combines a solid travertine top sourced from Turkey, left raw at the edges for an organic finish.

## **Details**

Assembly required: Yes

Clearance: 33cm

Composition: MDF, Plywood, Travertine and Steel

Feet: Plastic Glide

Frame: MDF and Plywood Hardware: Steel Support Removable legs: Yes

Care instructions: Clean with water using a cloth or sponge. Marble is a material to be clean with extreme delicacy: it is porous and can absorb liquids resulting in stains. Poliform surfaces are treated with a special anti-stain and anti-oil product; nonetheless, spills of wine, coffee, lemon, vinegar and other products containing aggressive agents must be wiped up immediately. To maintain surfaces in good condition, a regular treatment with typical products for cleaning and maintenance of marble, ensuring that these products are neutral and specific for the finish of your marble glossy or polished. Do not under any circumstances use abrasive or aggressive products, acidic detergents, bleach, abrasive paper or steel wool.