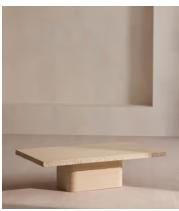

## Ramsey Coffee Table, Travertine

€3,950 Regular price €3,358 Member price

Natural variations in the solid travertine tabletop means no two of these pieces are exactly alike.

The Ramsey coffee table is designed to spotlight the natural properties of raw materials, inspired by the interiors of Soho Roc House. Its long, low profile combines a solid travertine top sourced from Turkey, left raw at the edges for an organic finish.

## **Dimensions**

Dimensions: H38 x W140 x D80cm / H15 x W55.1 x D31.5"

Weight: 110kg / 242.5lbs

Number of boxes: 2