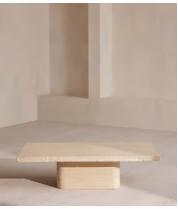

## Ramsey Coffee Table, Travertine

€3,950 Regular price €3,358 Member price

Natural variations in the solid travertine tabletop means no two of these pieces are exactly alike.

The Ramsey coffee table is designed to spotlight the natural properties of raw materials, inspired by the interiors of Soho Roc House. Its long, low profile combines a solid travertine top sourced from Turkey, left raw at the edges for an organic finish.

## **Dimensions**

Dimensions: H38 x W140 x D80cm / H15 x W55.1 x D31.5"

Weight: 110kg / 242.5lbs

Number of boxes: 2