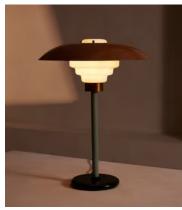

## Fleur Table Lamp

€450 Regular price €383 Member price

A mix of milky-white glass and lacquered, sprayed metals in subtly contrasting shades creates an architectural design.

Named for its floral-shaped silhouette, the Fleur table lamp has a subtly domed metal shade that covers a tiered, milky-white glass bulb. Underneath, a slender stem is secured by a circular base with a high-gloss sheen.