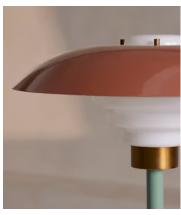

## Fleur Table Lamp

€450 Regular price €383 Member price

A mix of milky-white glass and lacquered, sprayed metals in subtly contrasting shades creates an architectural design.

Named for its floral-shaped silhouette, the Fleur table lamp has a subtly domed metal shade that covers a tiered, milky-white glass bulb. Underneath, a slender stem is secured by a circular base with a high-gloss sheen.