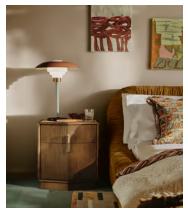

## Fleur Table Lamp

€450 Regular price €383 Member price

A mix of milky-white glass and lacquered, sprayed metals in subtly contrasting shades creates an architectural design.

Named for its floral-shaped silhouette, the Fleur table lamp has a subtly domed metal shade that covers a tiered, milky-white glass bulb. Underneath, a slender stem is secured by a circular base with a high-gloss sheen.