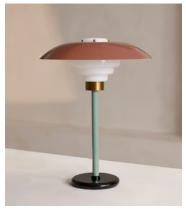

## Fleur Table Lamp

€450 Regular price €383 Member price

A mix of milky-white glass and lacquered, sprayed metals in subtly contrasting shades creates an architectural design.

Named for its floral-shaped silhouette, the Fleur table lamp has a subtly domed metal shade that covers a tiered, milky-white glass bulb. Underneath, a slender stem is secured by a circular base with a high-gloss sheen.