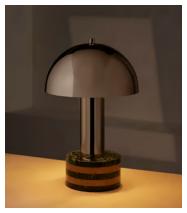

## Bowen Table Lamp

€645 Regular price €548 Member price

A mix of marbles creates a solid base to support a domed shade made from mirrored chrome.

The solid, circular base of our Bowen table lamp is pieced together from sections of Breccia Pernice and Napoli Green marble to create a striped finish. Fitted with a dimmer function to adapt the light, its shade and stem are carved from mirrored chrome.