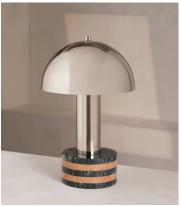

## Bowen Table Lamp

€645 Regular price €548 Member price

A mix of marbles creates a solid base to support a domed shade made from mirrored chrome.

The solid, circular base of our Bowen table lamp is pieced together from sections of Breccia Pernice and Napoli Green marble to create a striped finish. Fitted with a dimmer function to adapt the light, its shade and stem are carved from mirrored chrome.