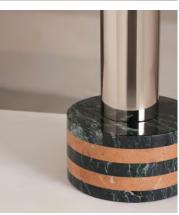

## Bowen Table Lamp

€645 Regular price €548 Member price

A mix of marbles creates a solid base to support a domed shade made from mirrored chrome.

The solid, circular base of our Bowen table lamp is pieced together from sections of Breccia Pernice and Napoli Green marble to create a striped finish. Fitted with a dimmer function to adapt the light, its shade and stem are carved from mirrored chrome.