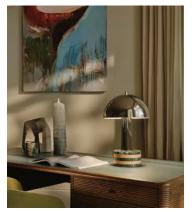

## Bowen Table Lamp

€645 Regular price €548 Member price

A mix of marbles creates a solid base to support a domed shade made from mirrored chrome.

The solid, circular base of our Bowen table lamp is pieced together from sections of Breccia Pernice and Napoli Green marble to create a striped finish. Fitted with a dimmer function to adapt the light, its shade and stem are carved from mirrored chrome.