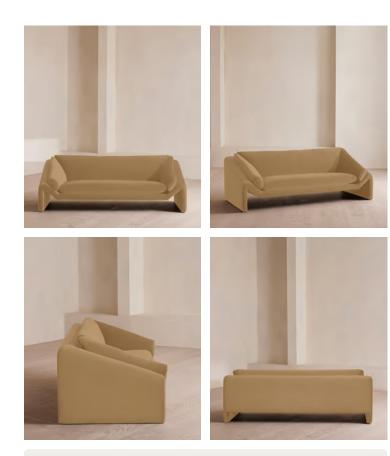

# Amble Three Seater Sofa, Velvet, Camel

€4,500 Regular price €3,825 Member price

Our Amble three-seater sofa shines a light on contemporary seating. A suspended frame gives the illusion of a floating seat, with padded arm cushions to soften the angular lines and add comfort. Upholstered in velvet, this particular style echoes the rich colours and interiors of 180 House.

### Dimensions

Dimensions: H78 x W221 x D97cm / H31 x W87 x D38" Weight: 120kg / 264.6lbs Packaged dimensions: H80 x W226 x D102cm / H31.5 x W89 x D40.2" Packaged weight: 120kg / 264.6lbs

### Details

Arm height: 42cm Assembly required: No Composition: Frame: Engineered hardwood, Foot: Oak Filling: Fiber, foam and feather, Fabric: Velvet Feet: Oak Filling: Foam, fiber and feather Frame: Oak and engineered hardwood Removable cushions: Yes Removable legs: No Seat depth: 69cm Seat height: 48cm Seat width: 159cm Care instructions: Professional Upholstery Cleaning only