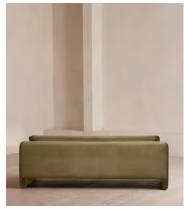

# Amble Three Seater Sofa, Velvet, Lichen

€4,500 Regular price €3,825 Member price

Our Amble three-seater sofa shines a light on contemporary seating. A suspended frame gives the illusion of a floating seat, with padded arm cushions to soften the angular lines and add comfort. Upholstered in velvet, this particular style echoes the rich colours and interiors of 180 House.