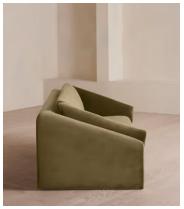

# Amble Three Seater Sofa, Velvet, Lichen

€4,500 Regular price €3,825 Member price

Our Amble three-seater sofa shines a light on contemporary seating. A suspended frame gives the illusion of a floating seat, with padded arm cushions to soften the angular lines and add comfort. Upholstered in velvet, this particular style echoes the rich colours and interiors of 180 House.