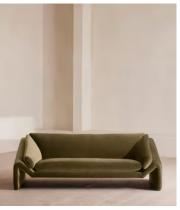

# Amble Three Seater Sofa, Velvet, Lichen

€4,500 Regular price €3,825 Member price

Our Amble three-seater sofa shines a light on contemporary seating. A suspended frame gives the illusion of a floating seat, with padded arm cushions to soften the angular lines and add comfort. Upholstered in velvet, this particular style echoes the rich colours and interiors of 180 House.