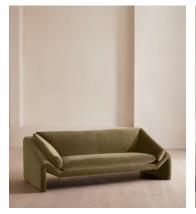

# Amble Three Seater Sofa, Velvet, Lichen

€4,500 Regular price €3,825 Member price

Our Amble three-seater sofa shines a light on contemporary seating. A suspended frame gives the illusion of a floating seat, with padded arm cushions to soften the angular lines and add comfort. Upholstered in velvet, this particular style echoes the rich colours and interiors of 180 House.