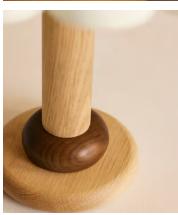

## Ferguson Table Lamp, Neutral

€355 Regular price €302 Member price

The lacquered oak stem of this table lamp is topped with a scalloped linen shade.

The design details of 180 House inspired the silhouette of the Ferguson table lamp. Its classic shape pairs a high-shine, stained base with a light linen shade.

## **Details**

**Assembly required**: Yes

Base dimensions:  $H27 \times W14cm$ 

Bulb style: E14 6Watt Maximum TYPE B dimmable LED candle light bulb.

Bulb(s) included: No Cable length: 180cm Dimmable: Yes

Diffilliable: res