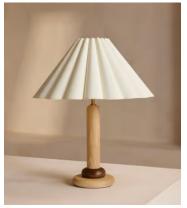

## Ferguson Table Lamp, Neutral

€355 Regular price €302 Member price

The lacquered oak stem of this table lamp is topped with a scalloped linen shade.

The design details of 180 House inspired the silhouette of the Ferguson table lamp. Its classic shape pairs a high-shine, stained base with a light linen shade.

## **Dimensions**

**Dimensions:** H44 x W38 x D38cm / H17 x W15 x D15"

Weight: 2kg / 4.4lbs

**Packaged dimensions:** H37 x W47 x D47cm / H14.6 x W18.5 x D18.5"

Packaged weight: 2kg / 4.4lbs