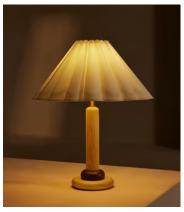

## Ferguson Table Lamp, Neutral

€355 Regular price €302 Member price

The lacquered oak stem of this table lamp is topped with a scalloped linen shade.

The design details of 180 House inspired the silhouette of the Ferguson table lamp. Its classic shape pairs a high-shine, stained base with a light linen shade.