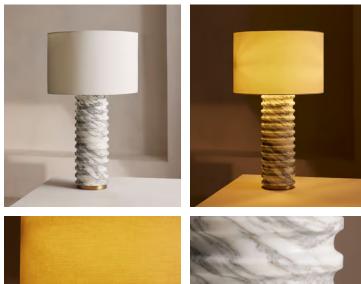

## Casper Table Lamp, Arabescato Corchia

€1,200 Regular price €1,020 Member price

Carved from solid marble, this lamp's column-style silhouette is topped with a linen shade.

Carved from solid Arabescato marble to mirror the interiors of Soho House Rome, the textural base of the Casper table lamp is perched on an antiqued brass plinth.

## Dimensions

Dimensions: H81 x W48 x D48cm / H32 x W19 x D19" Weight: 23kg / 50.7lbs Packaged dimensions: H84 x W51 x D51cm / H33.1 x W20.1 x D20.1" Packaged weight: 23kg / 50.7lbs

## Details

Assembly required: Yes Base dimensions: H81 x W18 x D18cm Bulb required: 2 / E27 / 9W Maximum Bulb style: Tala 6W Globe LED Bulb(s) included: No Cable length: 180cm Dimmable: Yes Electrician required: No IP Rating: IP20 Lighting Certification UK: CE Shade dimensions: H32 x D48cm Voltage: 220-240V Care instructions: Clean with a soft dry cloth only. Do not use polishing agents, harsh chemicals or abrasive cleaners as they may damage the finish. Always switch off the electricity supply before cleaning.