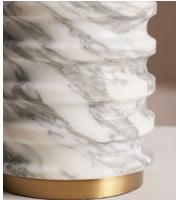

## Casper Table Lamp, Arabescato Corchia

€1,200 Regular price €1,020 Member price

Carved from solid marble, this lamp's column-style silhouette is topped with a linen shade.

Carved from solid Arabescato marble to mirror the interiors of Soho House Rome, the textural base of the Casper table lamp is perched on an antiqued brass plinth.