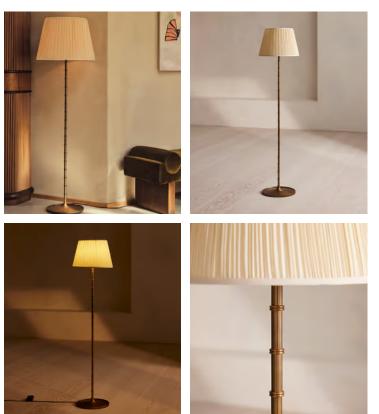

## Alexander Floor Lamp

€905 Regular price €769 Member price

This floor lamp is crafted from real brass that's adorned with fine ribbed detailing around the stem.

Inspired by the brass finishes and cosy pockets of light you'll find around Soho House 76 Dean Street, the Alexander floor lamp is topped with a pleated silk shade. A co-ordinating table lamp and wall light are also available.

## Dimensions

Dimensions: H166 x W50 x D50cm / H65 x W20 x D20" Weight: 7kg / 15.4lbs Packaged dimensions: H51 x W54 x D54cm / H20.1 x W21.3 x D21.3" Packaged weight: 7kg / 15.4lbs

## Details

Assembly required: Yes Base dimensions: H132 x D32cm Bulb required: 1 / E27 / 9W Maximum Bulb style: Tala 6W Globe LED Bulb(s) included: No Cable length: 180cm Dimmable: Yes, all portable lighting comes with an inline dimmer on the cable

Electrician required: No

IP Rating: IP20

Lighting Certification UK: CE

Shade dimensions: H33 x D50cm

Voltage: 220-240V

**Care instructions**: Clean with a soft dry cloth only. Do not use polishing agents, harsh chemicals or abrasive cleaners as they may damage the finish. Always switch off the electricity supply before cleaning.