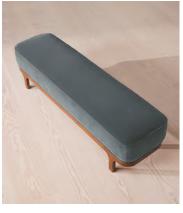

# Belsa Bench, Velvet, Grey Blue

€1,700 Regular price €1,445 Member price

An extension of our Belsa bed range, this bench is ideal either in the hallway or at the end of the bed as an additional place to rest. A plump cushion seat provides extra comfort, while rich velvet upholstery and a solid oak frame ties in with the scheme.

## **Dimensions**

Dimensions: H40 x W185 x D76cm / H16 x W73 x D30"

**Weight:** 29kg / 63.9lbs

Packaged dimensions:  $H92 \times W213 \times D28cm / H36.2 \times W83.9 \times D11$ "

Packaged weight: 29kg / 63.9lbs