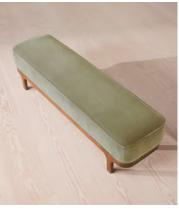

# Belsa Bench, Velvet, Lichen

€1,700 Regular price €1,445 Member price

An extension of our Belsa bed range, this bench is ideal either in the hallway or at the end of the bed as an additional place to rest. A plump cushion seat provides extra comfort, while rich velvet upholstery and a solid oak frame ties in with the scheme.