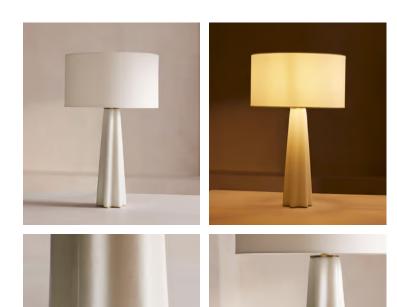

## Verano Table Lamp, Extra Large

€1,200 €585 Regular price €1,020 €468 Member price

A solid base carved from white alabaster is softened by a waved silhouette.

The Verano table lamp's alabaster base is scalloped at the bottom to create undulating curves around its tapered silhouette. At the top, antiqued brass hardware holds an ivory shade in place to mirror the bedroom schemes at Soho House Hong Kong.