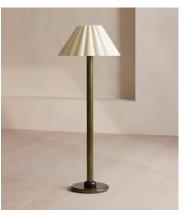

## Ferguson Floor Lamp

€895 Regular price €761 Member price

The lacquered oak stem of this floor lamp is topped with a scalloped linen shade.

The design details of 180 House inspired the silhouette of the Ferguson floor lamp. Its classic shape pairs a high-shine, stained base with a light linen shade.

## **Dimensions**

 $\textbf{Dimensions:}~ H160 \times W57 \times D57 cm \ / \ H63 \times W22 \times D22"$ 

Number of boxes: 2