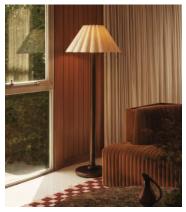

## Ferguson Floor Lamp

€895 Regular price €761 Member price

The lacquered oak stem of this floor lamp is topped with a scalloped linen shade.

The design details of 180 House inspired the silhouette of the Ferguson floor lamp. Its classic shape pairs a high-shine, stained base with a light linen shade.

## **Dimensions**

 $\textbf{Dimensions:}~ H160 \times W57 \times D57 cm \ / \ H63 \times W22 \times D22"$ 

Number of boxes: 2