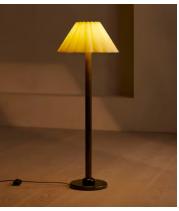

## Ferguson Floor Lamp

€895 Regular price €761 Member price

The lacquered oak stem of this floor lamp is topped with a scalloped linen shade.

The design details of 180 House inspired the silhouette of the Ferguson floor lamp. Its classic shape pairs a high-shine, stained base with a light linen shade.

## **Dimensions**

 $\textbf{Dimensions:}~ H160 \times W57 \times D57 cm \ / \ H63 \times W22 \times D22"$ 

Number of boxes: 2