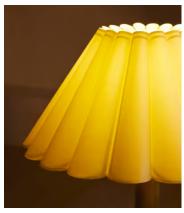

## Ferguson Floor Lamp

€895 Regular price €761 Member price

The lacquered oak stem of this floor lamp is topped with a scalloped linen shade.

The design details of 180 House inspired the silhouette of the Ferguson floor lamp. Its classic shape pairs a high-shine, stained base with a light linen shade.

**Dimmable**: Yes, all portable lighting comes with an inline dimmer on the

cable

Electrician required: No

IP Rating: IP20

**Lighting Certification UK**: CE **Shade dimensions**: H23 x D57cm

**Voltage**: 220-240V