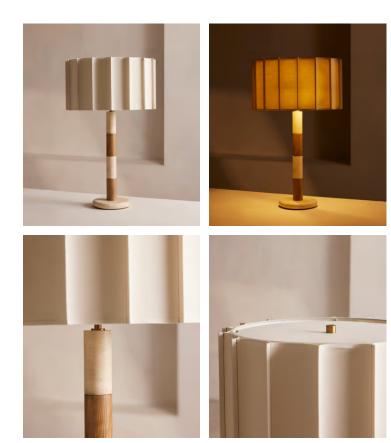

## Verity Table Lamp

€645 Regular price €548 Member price

Stacked pieces of solid oak and travertine create the column-style stem of this table lamp.

Perched on a stacked column stem, the Verity table lamp's linen shade is detailed with inverted pleats surrounded by contrasting stitching. This style is inspired by east London's Shoreditch House.