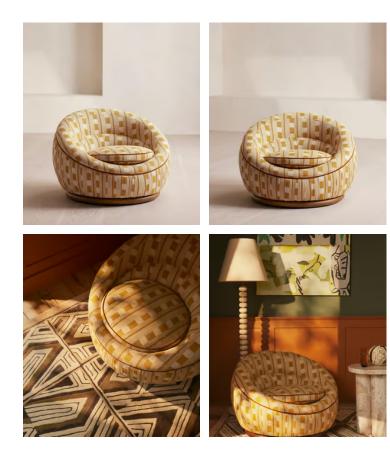

## Abel Armchair, Dotted Stripe Weave, Ochre

| <del>€3,900</del> | €1,950 | Regular price |
|-------------------|--------|---------------|
| <del>€3,315</del> | €1,560 | Member price  |

A rounded silhouette sits on a swivelling base carved from solid oak wood.

Inspired by the interiors of London's 180 House, our Abel armchair has an inviting, softly curved silhouette that sits on a swivelling oak base. This iteration is fully upholstered in a dotted stripe weave fabric.